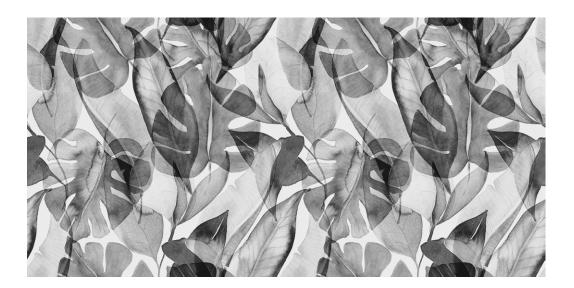

## **MONSTERA 60641**

Composition: 100% solution-dyed acrylic Width: 140cm - 55" Weight: 630gr/m - 20oz/yd H rep: 68,5 cm / 27" V rep: 68,5 cm / 27" Martindale: 50.000 Light fastness: Warranty on color loss: /